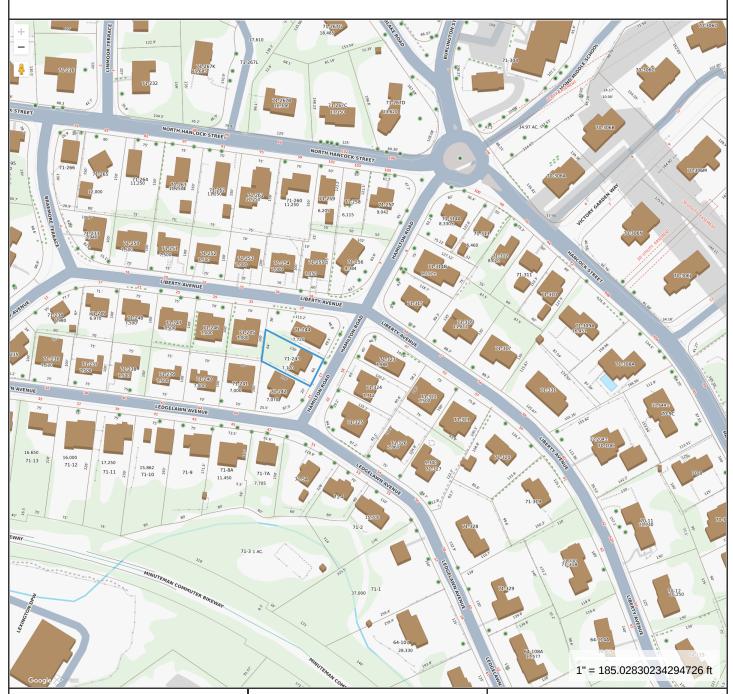

## **Property Information**

Property ID 71-243

Location 17 Owner SE

17 HAMILTON RD SEAVER PROPERTIES LLC

## MAP FOR REFERENCE ONLY NOT A LEGAL DOCUMENT

Town of Lexington, MA makes no claims and no warranties, expressed or implied, concerning the validity or accuracy of the GIS data presented on this map.

Geometry updated on a daily basis Data updated on a daily basis Print map scale is approximate. Critical layout or measurement activities should not be done using this resource.

## Lot Dimensions are as follows:

60 Feet of frontage on Hamilton Rd. 130 Feet deep along right side of property.

109 Feet deep along left side of property. 64 Feet deep along back of property. Total 7,170 Sq. Ft or 0.16 Acres.